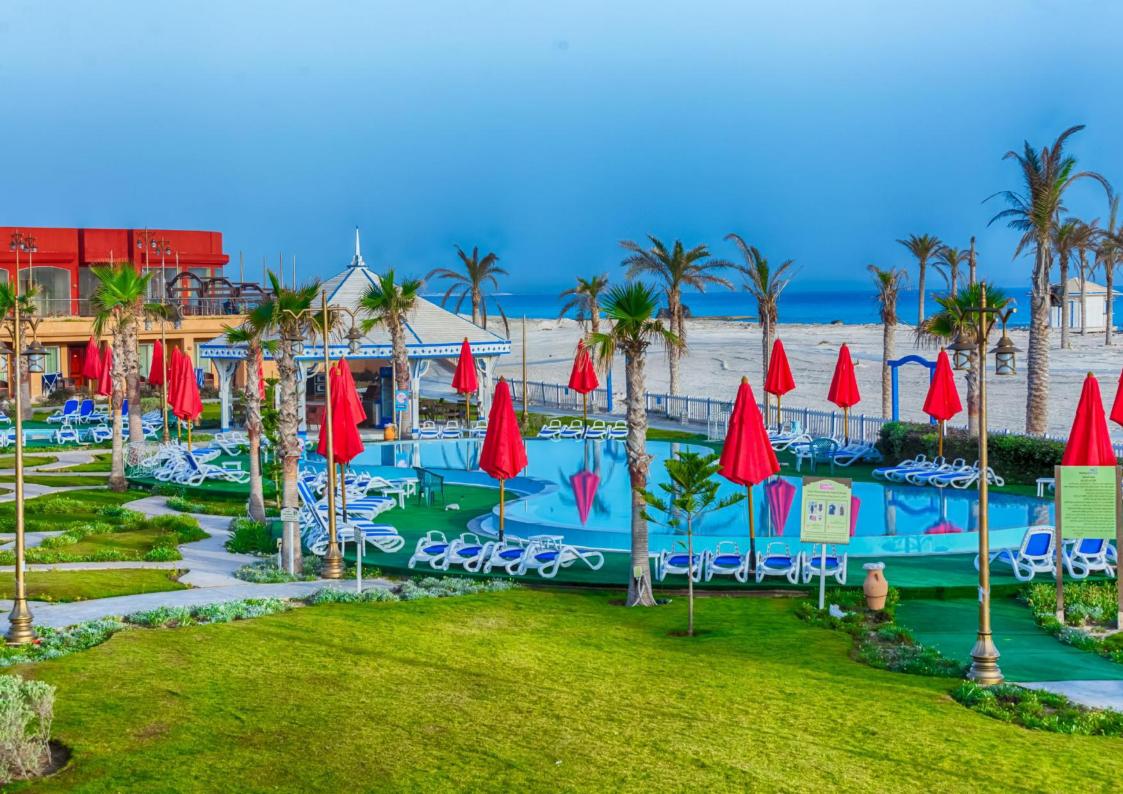

# Porto Matrouh – Location Map







# **Master Layout**







#### Porto Matrouh Factsheet





338,985m2 land area



720m2 beach area



106 buildings each consist of 3 floors Ground, First, & Second with Sizes: 49m2 & 76 m2



95 rooms boutique hotel



### Porto Matrouh Pictures

































### **Unit Plans**



#### **UNIT PLANS**



+ Garden

49 m<sup>2</sup> 1 Living Room

- 1 Bedroom
- 1 Bathroom
- 1 Kitchenette



49 m<sup>2</sup> 1 Living Room

- 1 Bedroom
- 1 Bathroom
- 1 Kitchenette



### **Unit Plans**





76 m<sup>2</sup> 1 Living Room

1 Dinning Room

1 Bedroom

2 Bathrooms

1 Kitchenette



+ Garden

76 m<sup>2</sup> 1 Living Room

1 Dinning Room

1 Bedroom

2 Bathrooms

1 Kitchenette



## Porto Matrouh Facilities























Thank You