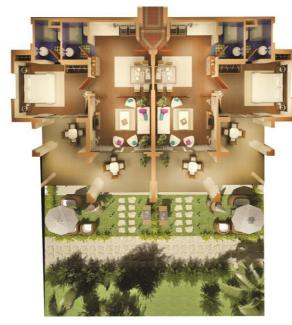

#### **UNIT PLANS**

+ Garden

49 m<sup>2</sup> 1 Living Room

- 1 Bedroom
- 1 Bathroom
- 1 Kitchenette

49 m<sup>2</sup> 1 Living Room

- 1 Bedroom
- 1 Bathroom
- 1 Kitchenette

### **Unit Plans**

76 m<sup>2</sup> 1 Living Room

1 Dinning Room

1 Bedroom

2 Bathrooms

1 Kitchenette

+ Garden

76 m<sup>2</sup> 1 Living Room

1 Dinning Room

1 Bedroom

2 Bathrooms

1 Kitchenette