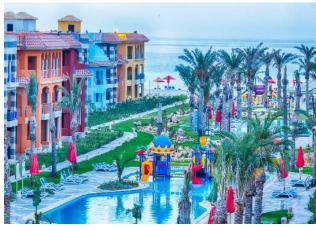

# Porto Matrouh – Location Map







# **Master Layout**







#### Porto Matrouh Factsheet





338,985m2 land area



720m2 beach area



106 buildings each consist of 3 floors Ground, First, & Second with Sizes: 49m2 & 76 m2



95 rooms boutique hotel



### Porto Matrouh Pictures

































### **Unit Plans**



#### **UNIT PLANS**



+ Garden

49 m<sup>2</sup> 1 Living Room

- 1 Bedroom
- 1 Bathroom
- 1 Kitchenette



49 m<sup>2</sup> 1 Living Room

- 1 Bedroom
- 1 Bathroom
- 1 Kitchenette



### **Unit Plans**





76 m<sup>2</sup> 1 Living Room

1 Dinning Room

1 Bedroom

2 Bathrooms

1 Kitchenette



+ Garden

76 m<sup>2</sup> 1 Living Room

1 Dinning Room

1 Bedroom

2 Bathrooms

1 Kitchenette



## Porto Matrouh Facilities























Thank You