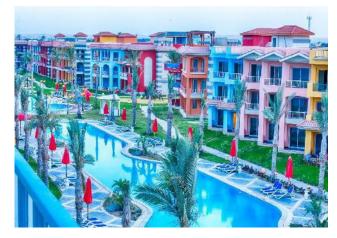

# Porto Matrouh – Location Map







# **Master Layout**







#### Porto Matrouh Factsheet





338,985m2 land area



720m2 beach area



106 buildings each consist of 3 floors Ground, First, & Second with Sizes: 49m2 & 76 m2



95 rooms boutique hotel



### Porto Matrouh Pictures

































### **Unit Plans**



#### **UNIT PLANS**



+ Garden

49 m<sup>2</sup> 1 Living Room

- 1 Bedroom
- 1 Bathroom
- 1 Kitchenette



49 m<sup>2</sup> 1 Living Room

- 1 Bedroom
- 1 Bathroom
- 1 Kitchenette



### **Unit Plans**





76 m<sup>2</sup> 1 Living Room

1 Dinning Room

1 Bedroom

2 Bathrooms

1 Kitchenette



+ Garden

76 m<sup>2</sup> 1 Living Room

1 Dinning Room

1 Bedroom

2 Bathrooms

1 Kitchenette



## Porto Matrouh Facilities























Thank You