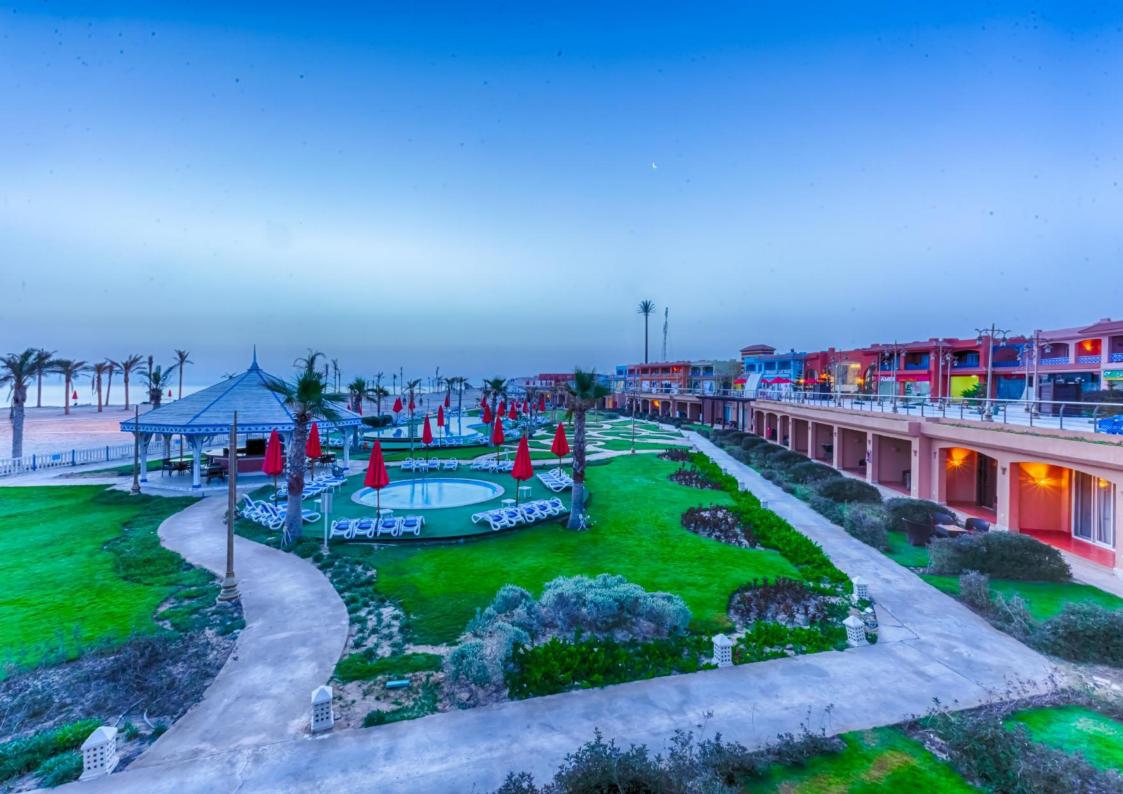

# Porto Matrouh – Location Map







# **Master Layout**







#### Porto Matrouh Factsheet





338,985m2 land area



720m2 beach area



106 buildings each consist of 3 floors Ground, First, & Second with Sizes: 49m2 & 76 m2



95 rooms boutique hotel



### Porto Matrouh Pictures

































### **Unit Plans**



#### **UNIT PLANS**



+ Garden

49 m<sup>2</sup> 1 Living Room

- 1 Bedroom
- 1 Bathroom
- 1 Kitchenette



49 m<sup>2</sup> 1 Living Room

- 1 Bedroom
- 1 Bathroom
- 1 Kitchenette



### **Unit Plans**





76 m<sup>2</sup> 1 Living Room

1 Dinning Room

1 Bedroom

2 Bathrooms

1 Kitchenette



+ Garden

76 m<sup>2</sup> 1 Living Room

1 Dinning Room

1 Bedroom

2 Bathrooms

1 Kitchenette



## Porto Matrouh Facilities























Thank You