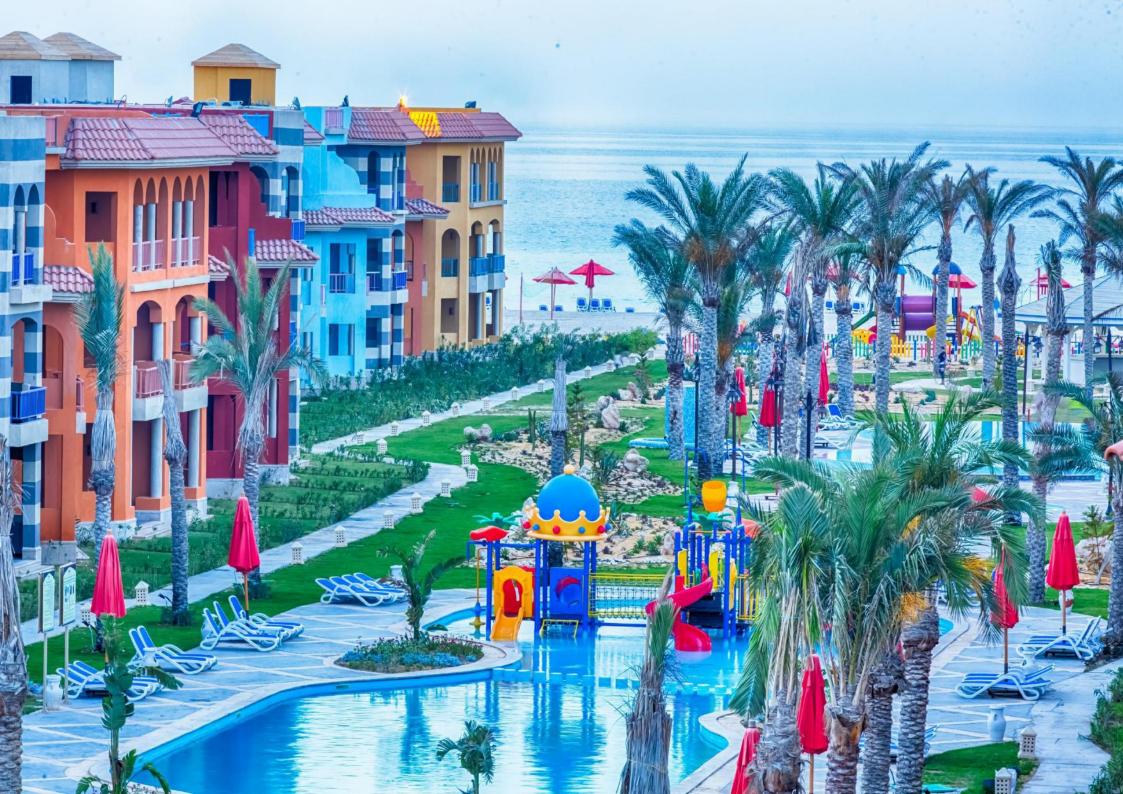

# Porto Matrouh – Location Map







# **Master Layout**







#### Porto Matrouh Factsheet





338,985m2 land area



720m2 beach area



106 buildings each consist of 3 floors Ground, First, & Second with Sizes: 49m2 & 76 m2



95 rooms boutique hotel



### Porto Matrouh Pictures

































### **Unit Plans**



#### **UNIT PLANS**



+ Garden

49 m<sup>2</sup> 1 Living Room

- 1 Bedroom
- 1 Bathroom
- 1 Kitchenette



49 m<sup>2</sup> 1 Living Room

- 1 Bedroom
- 1 Bathroom
- 1 Kitchenette



### **Unit Plans**





76 m<sup>2</sup> 1 Living Room

1 Dinning Room

1 Bedroom

2 Bathrooms

1 Kitchenette



+ Garden

76 m<sup>2</sup> 1 Living Room

1 Dinning Room

1 Bedroom

2 Bathrooms

1 Kitchenette



## Porto Matrouh Facilities























Thank You