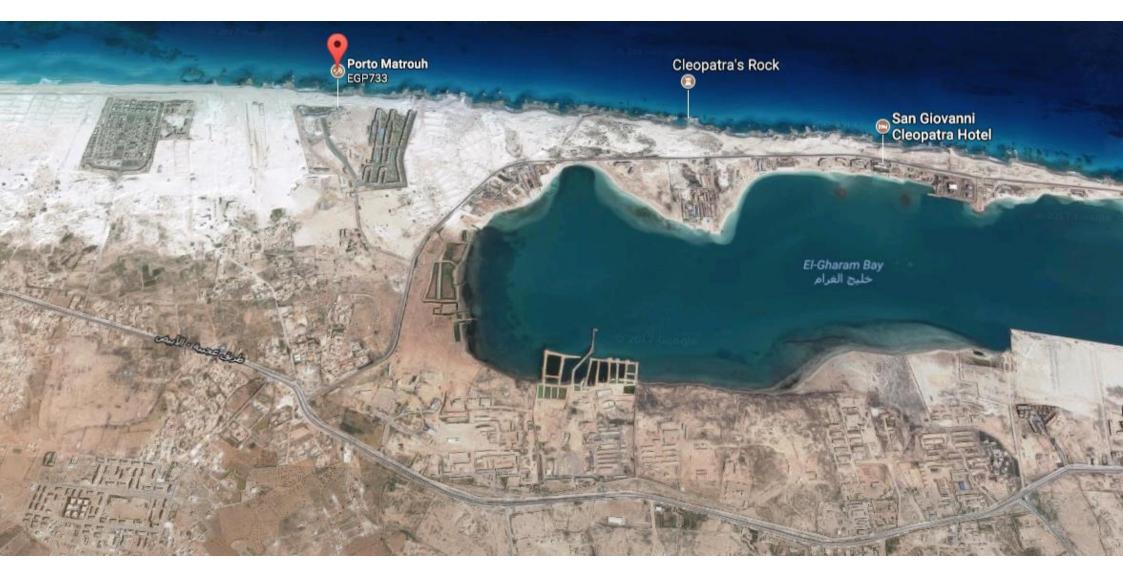

# Porto Matrouh – Location Map







# **Master Layout**







#### Porto Matrouh Factsheet





338,985m2 land area



720m2 beach area



106 buildings each consist of 3 floors Ground, First, & Second with Sizes: 49m2 & 76 m2



95 rooms boutique hotel



### Porto Matrouh Pictures

































### **Unit Plans**



#### **UNIT PLANS**



+ Garden

49 m<sup>2</sup> 1 Living Room

- 1 Bedroom
- 1 Bathroom
- 1 Kitchenette



49 m<sup>2</sup> 1 Living Room

- 1 Bedroom
- 1 Bathroom
- 1 Kitchenette



### **Unit Plans**





76 m<sup>2</sup> 1 Living Room

1 Dinning Room

1 Bedroom

2 Bathrooms

1 Kitchenette



+ Garden

76 m<sup>2</sup> 1 Living Room

1 Dinning Room

1 Bedroom

2 Bathrooms

1 Kitchenette



## Porto Matrouh Facilities























Thank You