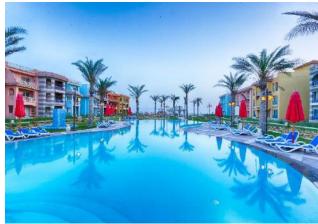

# Porto Matrouh – Location Map







# **Master Layout**







#### Porto Matrouh Factsheet





338,985m2 land area



720m2 beach area



106 buildings each consist of 3 floors Ground, First, & Second with Sizes: 49m2 & 76 m2



95 rooms boutique hotel



### Porto Matrouh Pictures

































### **Unit Plans**



#### **UNIT PLANS**



+ Garden

49 m<sup>2</sup> 1 Living Room

- 1 Bedroom
- 1 Bathroom
- 1 Kitchenette



49 m<sup>2</sup> 1 Living Room

- 1 Bedroom
- 1 Bathroom
- 1 Kitchenette



### **Unit Plans**





76 m<sup>2</sup> 1 Living Room

1 Dinning Room

1 Bedroom

2 Bathrooms

1 Kitchenette



+ Garden

76 m<sup>2</sup> 1 Living Room

1 Dinning Room

1 Bedroom

2 Bathrooms

1 Kitchenette



## Porto Matrouh Facilities























Thank You