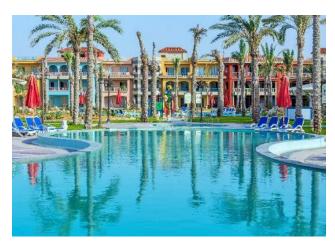

# Porto Matrouh – Location Map







# **Master Layout**







#### Porto Matrouh Factsheet





338,985m2 land area



720m2 beach area



106 buildings each consist of 3 floors Ground, First, & Second with Sizes: 49m2 & 76 m2



95 rooms boutique hotel



### Porto Matrouh Pictures

































### **Unit Plans**



#### **UNIT PLANS**



+ Garden

49 m<sup>2</sup> 1 Living Room

- 1 Bedroom
- 1 Bathroom
- 1 Kitchenette



49 m<sup>2</sup> 1 Living Room

- 1 Bedroom
- 1 Bathroom
- 1 Kitchenette



### **Unit Plans**





76 m<sup>2</sup> 1 Living Room

1 Dinning Room

1 Bedroom

2 Bathrooms

1 Kitchenette



+ Garden

76 m<sup>2</sup> 1 Living Room

1 Dinning Room

1 Bedroom

2 Bathrooms

1 Kitchenette



## Porto Matrouh Facilities























Thank You