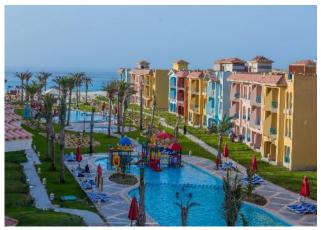

# Porto Matrouh – Location Map







# **Master Layout**







#### Porto Matrouh Factsheet





338,985m2 land area



720m2 beach area



106 buildings each consist of 3 floors Ground, First, & Second with Sizes: 49m2 & 76 m2



95 rooms boutique hotel



### Porto Matrouh Pictures

































### **Unit Plans**



#### **UNIT PLANS**



+ Garden

49 m<sup>2</sup> 1 Living Room

- 1 Bedroom
- 1 Bathroom
- 1 Kitchenette



49 m<sup>2</sup> 1 Living Room

- 1 Bedroom
- 1 Bathroom
- 1 Kitchenette



### **Unit Plans**





76 m<sup>2</sup> 1 Living Room

1 Dinning Room

1 Bedroom

2 Bathrooms

1 Kitchenette



+ Garden

76 m<sup>2</sup> 1 Living Room

1 Dinning Room

1 Bedroom

2 Bathrooms

1 Kitchenette



## Porto Matrouh Facilities























Thank You