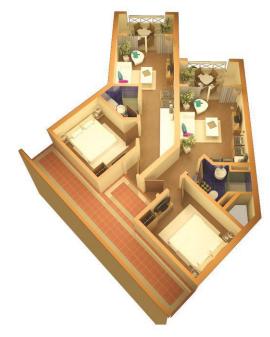

### **Unit Plans**

### **Unit Plans**

76 m<sup>2</sup> 1 Living Room

1 Dinning Room

1 Bedroom

2 Bathrooms

1 Kitchenette

+ Garden

76 m<sup>2</sup> 1 Living Room

1 Dinning Room

1 Bedroom

2 Bathrooms

1 Kitchenette