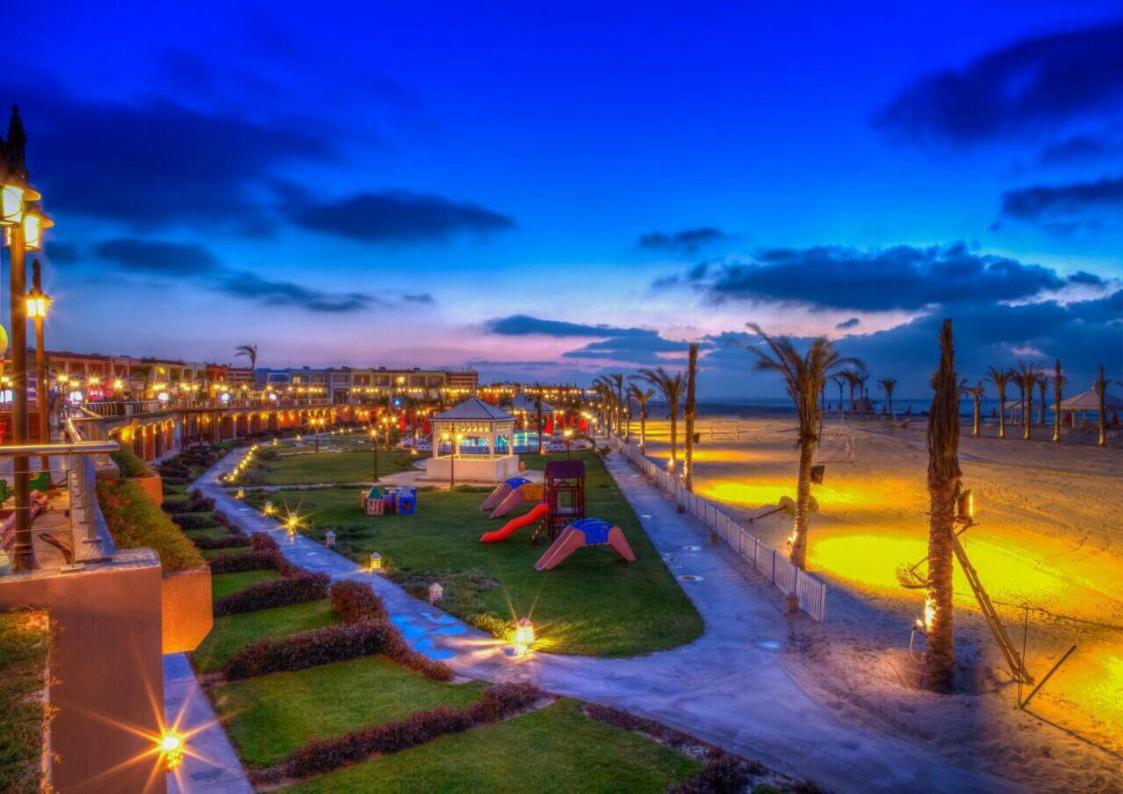

# Porto Matrouh – Location Map







# **Master Layout**







#### Porto Matrouh Factsheet





338,985m2 land area



720m2 beach area



106 buildings each consist of 3 floors Ground, First, & Second with Sizes: 49m2 & 76 m2



95 rooms boutique hotel



### Porto Matrouh Pictures

































### **Unit Plans**



#### **UNIT PLANS**



+ Garden

49 m<sup>2</sup> 1 Living Room

- 1 Bedroom
- 1 Bathroom
- 1 Kitchenette



49 m<sup>2</sup> 1 Living Room

- 1 Bedroom
- 1 Bathroom
- 1 Kitchenette



### **Unit Plans**





76 m<sup>2</sup> 1 Living Room

1 Dinning Room

1 Bedroom

2 Bathrooms

1 Kitchenette



+ Garden

76 m<sup>2</sup> 1 Living Room

1 Dinning Room

1 Bedroom

2 Bathrooms

1 Kitchenette



## Porto Matrouh Facilities























Thank You