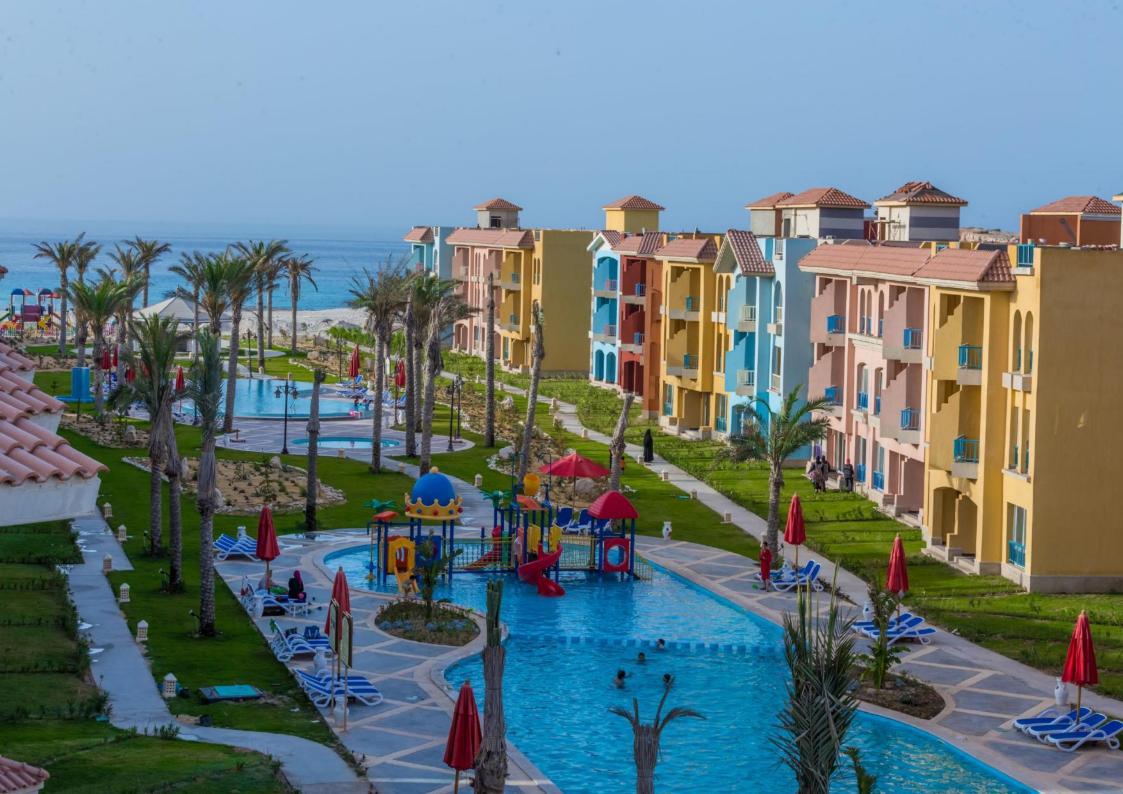

# Porto Matrouh – Location Map







# **Master Layout**







#### Porto Matrouh Factsheet





338,985m2 land area



720m2 beach area



106 buildings each consist of 3 floors Ground, First, & Second with Sizes: 49m2 & 76 m2



95 rooms boutique hotel



### Porto Matrouh Pictures

































### **Unit Plans**



#### **UNIT PLANS**



+ Garden

49 m<sup>2</sup> 1 Living Room

- 1 Bedroom
- 1 Bathroom
- 1 Kitchenette



49 m<sup>2</sup> 1 Living Room

- 1 Bedroom
- 1 Bathroom
- 1 Kitchenette



### **Unit Plans**





76 m<sup>2</sup> 1 Living Room

1 Dinning Room

1 Bedroom

2 Bathrooms

1 Kitchenette



+ Garden

76 m<sup>2</sup> 1 Living Room

1 Dinning Room

1 Bedroom

2 Bathrooms

1 Kitchenette



## Porto Matrouh Facilities























Thank You