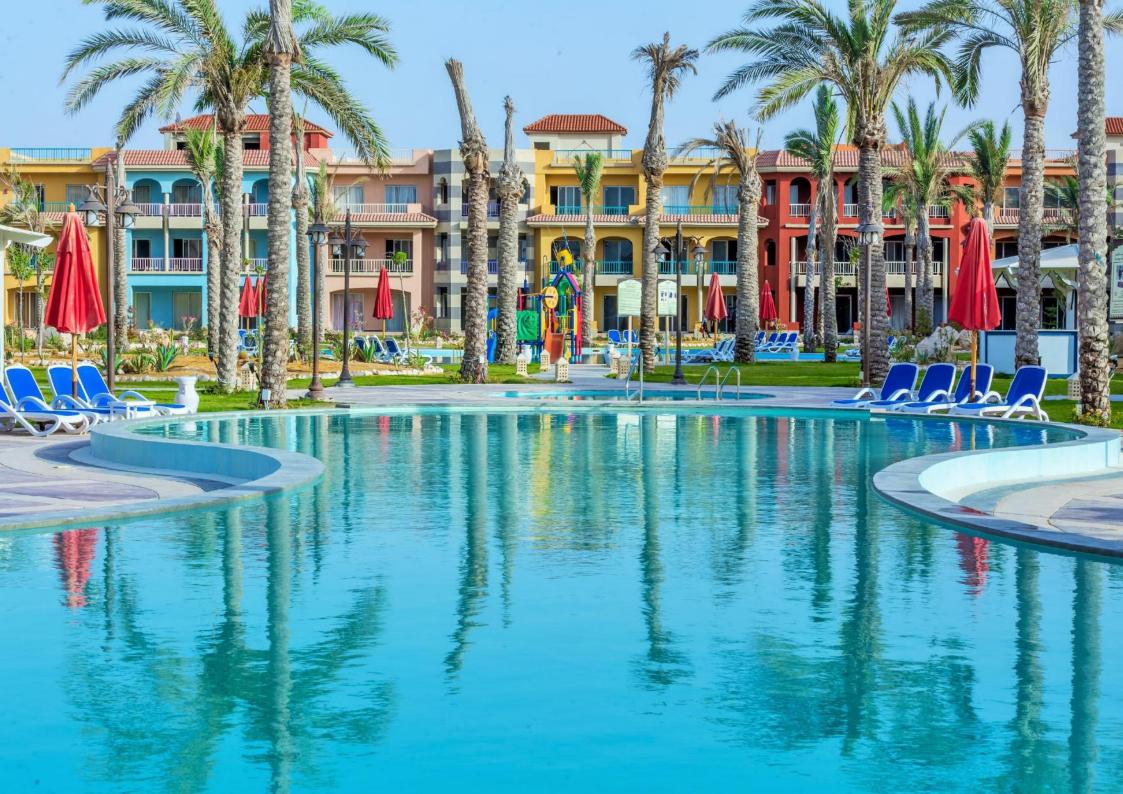

# Porto Matrouh – Location Map







# **Master Layout**







#### Porto Matrouh Factsheet





338,985m2 land area



720m2 beach area



106 buildings each consist of 3 floors Ground, First, & Second with Sizes: 49m2 & 76 m2



95 rooms boutique hotel



### Porto Matrouh Pictures

































### **Unit Plans**



#### **UNIT PLANS**



+ Garden

49 m<sup>2</sup> 1 Living Room

- 1 Bedroom
- 1 Bathroom
- 1 Kitchenette



49 m<sup>2</sup> 1 Living Room

- 1 Bedroom
- 1 Bathroom
- 1 Kitchenette



### **Unit Plans**





76 m<sup>2</sup> 1 Living Room

1 Dinning Room

1 Bedroom

2 Bathrooms

1 Kitchenette



+ Garden

76 m<sup>2</sup> 1 Living Room

1 Dinning Room

1 Bedroom

2 Bathrooms

1 Kitchenette



## Porto Matrouh Facilities























Thank You