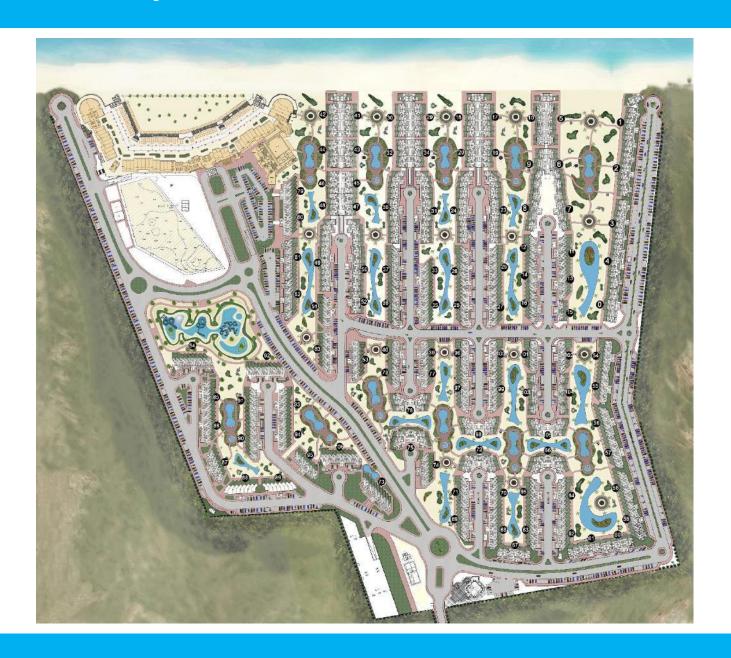

# **Master Layout**

#### Porto Matrouh Factsheet

338,985m2 land area

720m2 beach area

106 buildings each consist of 3 floors Ground, First, & Second with Sizes: 49m2 & 76 m2

95 rooms boutique hotel