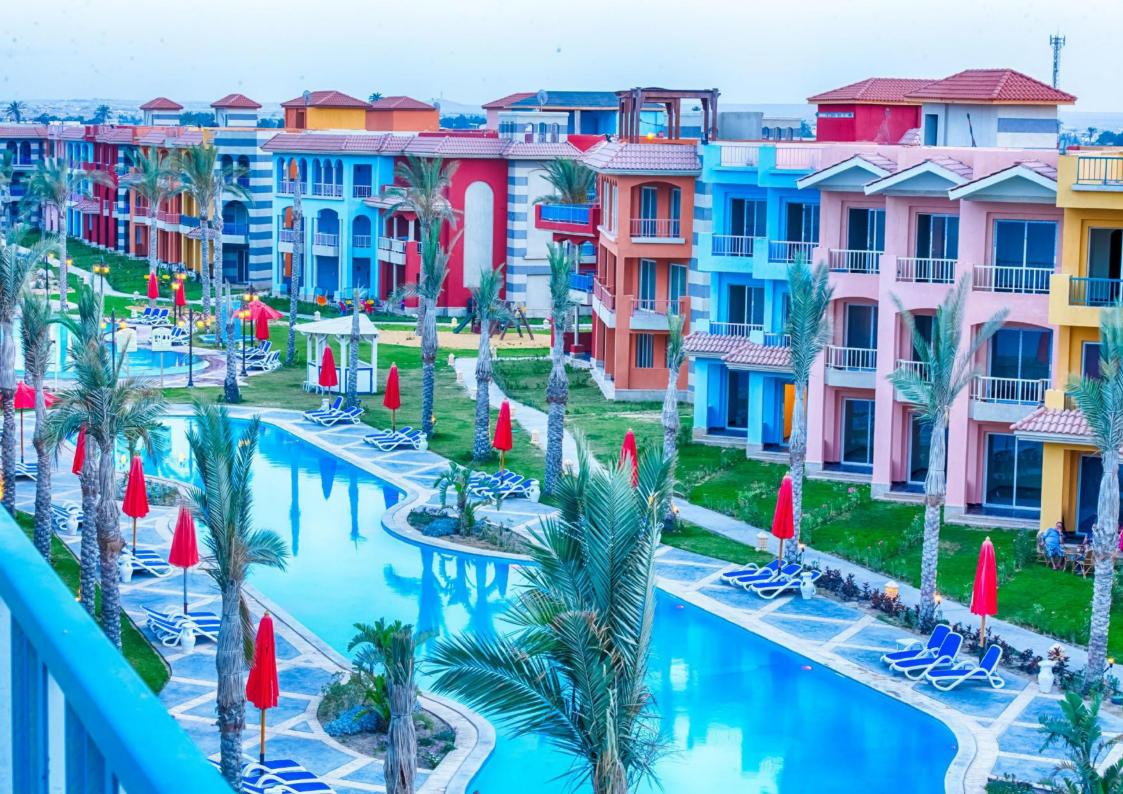

# Porto Matrouh – Location Map







# **Master Layout**







#### Porto Matrouh Factsheet





338,985m2 land area



720m2 beach area



106 buildings each consist of 3 floors Ground, First, & Second with Sizes: 49m2 & 76 m2



95 rooms boutique hotel



### Porto Matrouh Pictures

































### **Unit Plans**



#### **UNIT PLANS**



+ Garden

49 m<sup>2</sup> 1 Living Room

- 1 Bedroom
- 1 Bathroom
- 1 Kitchenette



49 m<sup>2</sup> 1 Living Room

- 1 Bedroom
- 1 Bathroom
- 1 Kitchenette



### **Unit Plans**





76 m<sup>2</sup> 1 Living Room

1 Dinning Room

1 Bedroom

2 Bathrooms

1 Kitchenette



+ Garden

76 m<sup>2</sup> 1 Living Room

1 Dinning Room

1 Bedroom

2 Bathrooms

1 Kitchenette



## Porto Matrouh Facilities























Thank You