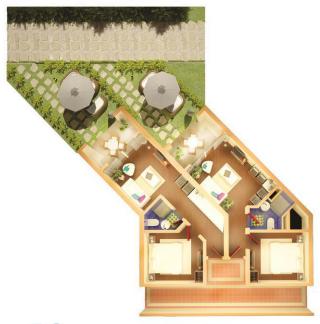

### **Unit Plans**

#### **UNIT PLANS**

+ Garden

49 m<sup>2</sup> 1 Living Room

- 1 Bedroom
- 1 Bathroom
- 1 Kitchenette

49 m<sup>2</sup> 1 Living Room

- 1 Bedroom
- 1 Bathroom
- 1 Kitchenette