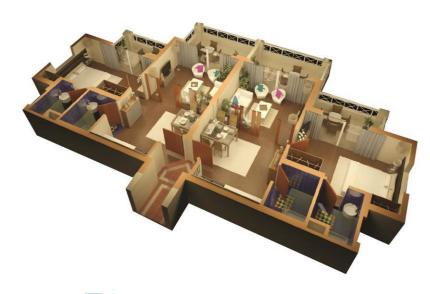

### **Unit Plans**

### **Unit Plans**

76 m<sup>2</sup> 1 Living Room

1 Dinning Room

1 Bedroom

2 Bathrooms

1 Kitchenette

+ Garden

76 m<sup>2</sup> 1 Living Room

1 Dinning Room

1 Bedroom

2 Bathrooms

1 Kitchenette