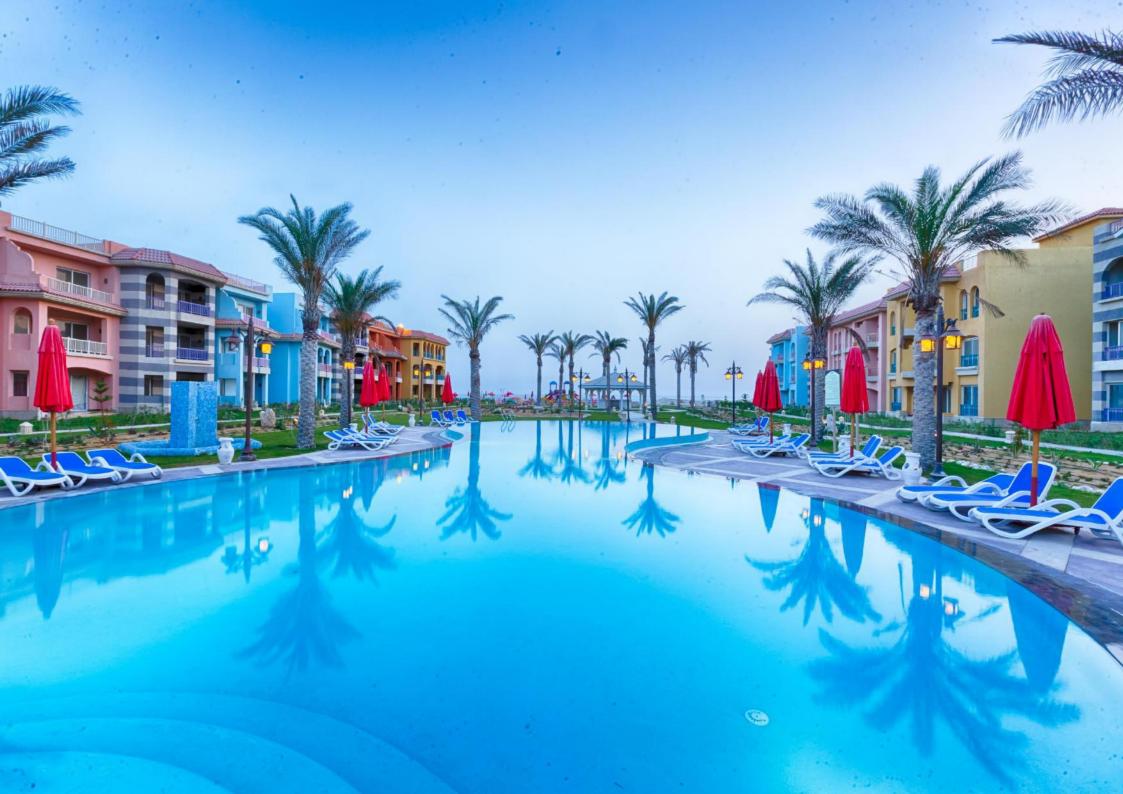

# Porto Matrouh – Location Map







# **Master Layout**







#### Porto Matrouh Factsheet





338,985m2 land area



720m2 beach area



106 buildings each consist of 3 floors Ground, First, & Second with Sizes: 49m2 & 76 m2



95 rooms boutique hotel



### Porto Matrouh Pictures

































### **Unit Plans**



#### **UNIT PLANS**



+ Garden

49 m<sup>2</sup> 1 Living Room

- 1 Bedroom
- 1 Bathroom
- 1 Kitchenette



49 m<sup>2</sup> 1 Living Room

- 1 Bedroom
- 1 Bathroom
- 1 Kitchenette



### **Unit Plans**





76 m<sup>2</sup> 1 Living Room

1 Dinning Room

1 Bedroom

2 Bathrooms

1 Kitchenette



+ Garden

76 m<sup>2</sup> 1 Living Room

1 Dinning Room

1 Bedroom

2 Bathrooms

1 Kitchenette



## Porto Matrouh Facilities























Thank You