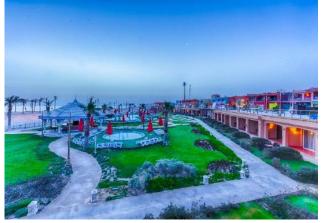

# Porto Matrouh – Location Map







# **Master Layout**







#### Porto Matrouh Factsheet





338,985m2 land area



720m2 beach area



106 buildings each consist of 3 floors Ground, First, & Second with Sizes: 49m2 & 76 m2



95 rooms boutique hotel



### Porto Matrouh Pictures

































### **Unit Plans**



#### **UNIT PLANS**



+ Garden

49 m<sup>2</sup> 1 Living Room

- 1 Bedroom
- 1 Bathroom
- 1 Kitchenette



49 m<sup>2</sup> 1 Living Room

- 1 Bedroom
- 1 Bathroom
- 1 Kitchenette



### **Unit Plans**





76 m<sup>2</sup> 1 Living Room

1 Dinning Room

1 Bedroom

2 Bathrooms

1 Kitchenette



+ Garden

76 m<sup>2</sup> 1 Living Room

1 Dinning Room

1 Bedroom

2 Bathrooms

1 Kitchenette



## Porto Matrouh Facilities























Thank You